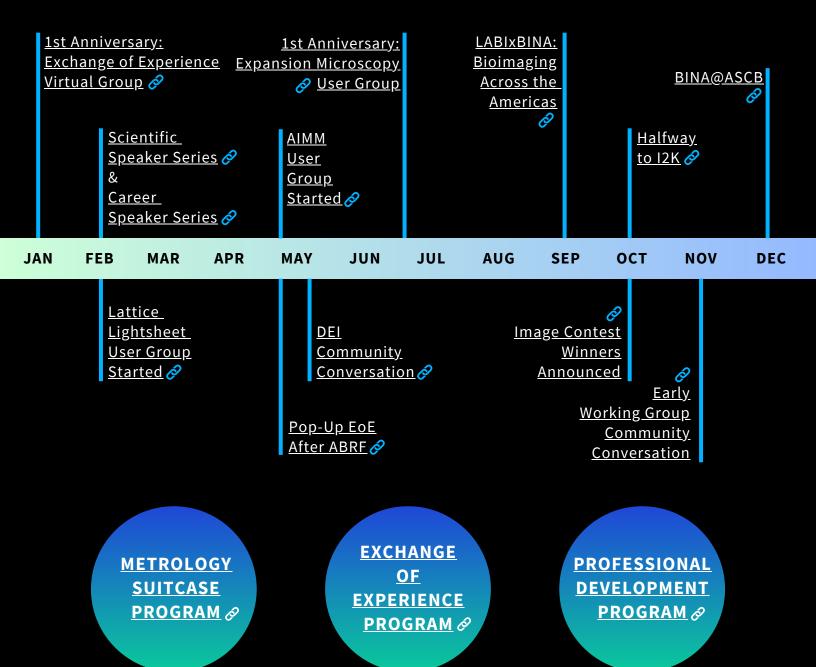

2023 was an exciting year for BINA. The joint LABIxBINA 2023 event was held in Morelos State, Mexico with discussions centered on improving and increasing bioimaging capacities across the Americas and Caribbean region while promoting coordination and integration with the global bioimaging community. Additional 2023 highlights include: the introduction of the Scientific and Career Speakers Series, the continuation of exchange of experience events held throughout the year, and many professional development opportunities granted to members. Two new BINA working groups (Builders and Early Career) are also underway with exciting plans on the horizon for 2024.

## 2023 HIGHLIGHTS