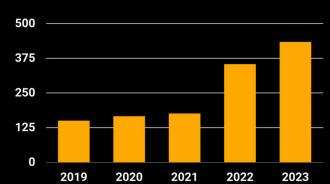

### **New Membership Growth**

1250+ Members

**130** Professional Development participants